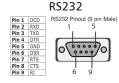

### **Pinout**

#### RS422/485

| 110 122, 100 |      |                          |
|--------------|------|--------------------------|
| Pin 1        | TXD- | RS422/485 Pinout (9 pin) |
| Pin 2        | TXD+ | 1 5                      |
| Pin 3        | RTS- | 1 1                      |
| Pin 4        | RTS+ |                          |
| Pin 5        | GND  | 0600000                  |
| Pin 6        | RXD- | 0 ( , , ) 0              |
| Pin 7        | RXD+ |                          |
| Pin 8        |      | l l                      |
| Pin 9        | CTS+ | 6 9                      |
|              |      |                          |