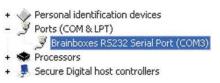

### **Finding the COM Port Number**

- Open up Device Manager and expand the Ports section
- You will see the COM number displayed as part of the Brainboxes Product Name. (Note: COM number might be different as shown in picture)

Please see the manual on the CD on how to change COM labels